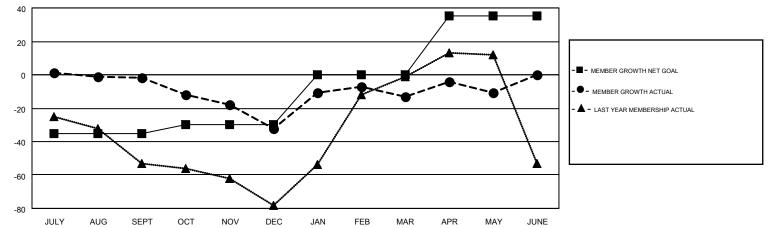

#### ANTTI FORSELL GMT:

| GMT: ANTTI F  | FORSELL       |             |               |                       |                           |                         | GMT CA 4                                           |  |
|---------------|---------------|-------------|---------------|-----------------------|---------------------------|-------------------------|----------------------------------------------------|--|
|               | Club          | )S          |               | Members               |                           |                         |                                                    |  |
|               | RESULTS FOR   | R 2018-2019 |               | RESULTS FOR 2018-2019 |                           |                         |                                                    |  |
| QUARTER       | NEW CLUB GOAL | NEW CLUBS   | DROPPED CLUBS | QUARTER               | MEMBER GROWTH NET<br>GOAL | MEMBER GROWTH<br>ACTUAL | DROPPED<br>MEMBERS ACTUAL<br>(including transfers) |  |
| JULY/AUG/SEPT | 0             | 0           | 1             | JULY/AUG/SEPT         | -35                       | 28                      | 25                                                 |  |
| OCT/NOV/DEC   | 0             | 0           | 0             | OCT/NOV/DEC           | 5                         | 27                      | 53                                                 |  |
| JAN/FEB/MAR   | 0             | 0           | 0             | JAN/FEB/MAR           | 30                        | 48                      | 23                                                 |  |
| APR/MAY/JUNE  | 0             | 0           | 0             | APR/MAY/JUNE          | 35                        | 22                      | 19                                                 |  |